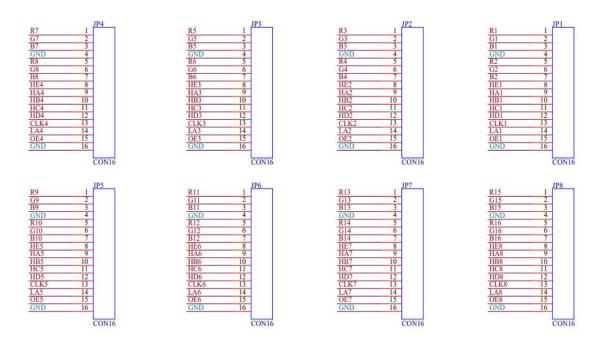

#### 32 Sets of Parallel Connection Data PIN Definition

#### JP1—JP16 Definition

Web:www.mooncell.com.cn

Skype:cheersnigel

ADD: 1st Floor, Comprehensive Building, Baoshi South Road, Shiyan Town, Baoan District, Shenzhen, PRC

### **MBR16 Specifications**

www.mooncell.com.cn

WhatsApp:+8618673763873

|            | i         |     |    |           |    |    |     |     |
|------------|-----------|-----|----|-----------|----|----|-----|-----|
| PIN#       | 1         | 3   | 5  | 7         | 9  | 11 | 13  | 15  |
| Definition | R0        | B0  | R1 | <i>B1</i> | A  | C  | CLK | OE  |
| PIN#       | 2         | 4   | 6  | 8         | 10 | 12 | 14  | 16  |
| Definition | <i>G0</i> | GND | G1 | E         | В  | D  | LAT | GND |