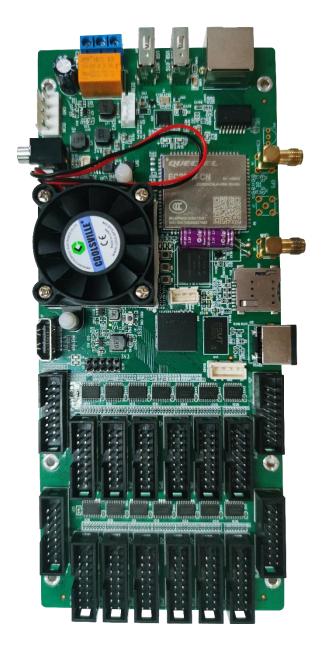

# Hardware Interface

# Interface Illustration

| Name      | Illustration                                  |
|-----------|-----------------------------------------------|
| PWR       | 5V power interface, 4P-2.54MM socket          |
| AUDIO OUT | Audio output interface, 1/8" (3.5mm) TRS plug |
| ETHERNET  | Ethernet interface                            |

# **MBR16 Specifications**

www.mooncell.com.cn

WhatsApp:+8618673763873

| USB               | USB2.0*2, can be connected to external U disk storage or other               |
|-------------------|------------------------------------------------------------------------------|
|                   | devices                                                                      |
| WiFi-AP           | WiFi AP Antenna Interface                                                    |
| GPS antenna       | GPS antenna interface, optional                                              |
| 4G antenna        | 4G antenna interface, optional                                               |
| SIM card slot     | Support 4G Micro sim card, select 4G module according to the actual network. |
| RS485             | 4P-2.54MM connector, can be connected to external brightness sensor          |
| HUB75E Interface  | 16x HUB75E interfaces, to be connected to the led screen                     |
| 3PIN relay switch | Control DC switch, maximum voltage 30V, maximum current 3A                   |