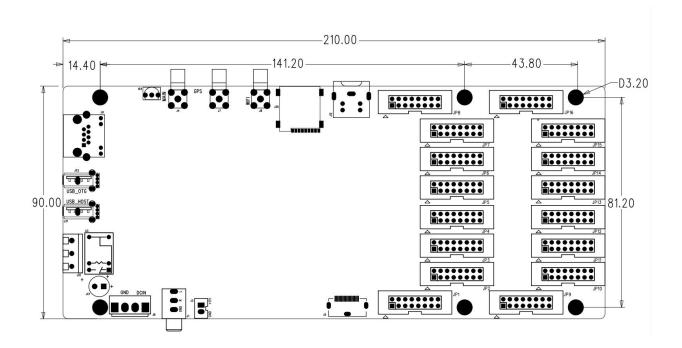

#### Product Dimensions(Unit: mm)

www.mooncell.com.cn WhatsApp:+8618673763873

# **Product Specifications**

| Basic Specifications     |                                                      |                            |  |  |
|--------------------------|------------------------------------------------------|----------------------------|--|--|
| Electronic               | Input voltage                                        | 5V                         |  |  |
| Parameters               | Rated power consumption                              | 10W                        |  |  |
| Working                  | Operating temperature                                | -20°C~70°C                 |  |  |
| Environment              | Operating humidity                                   | 0RH-85%RH, no condensation |  |  |
| Packaging<br>Information | Carton + bubble bag                                  |                            |  |  |
| Power                    | Input voltage: DC 5V/3A                              |                            |  |  |
| Product Dimensions       | 210mm X 90mm X 24mm                                  |                            |  |  |
| Product Weight           | 206g                                                 |                            |  |  |
| Accessories List         | 1xMB75E, 1xWIFI antenna, 1x4G antenna, 1xcertificate |                            |  |  |