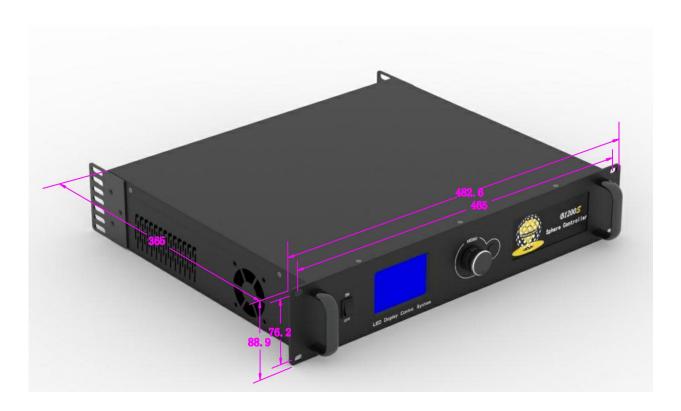

#### **Dimensions**

7

Web:www.mooncell.com.cn Skype:cheersnigel ADD: 1st Floor, Comprehensive Building, Baoshi South Road, Shiyan Town, Baoan District, Shenzhen, PRC

#### **Specifications**

| Electric Parameters   | Input Voltage                                            | AC-100-240V-50/60HZ |  |
|-----------------------|----------------------------------------------------------|---------------------|--|
| Electric Furumeters   | Rated Power                                              | 20W                 |  |
|                       | Operating Temperature                                    | -20°C - 70°C        |  |
| Operating Environment | Operating Humidity                                       | 10%RH-90%RH No      |  |
|                       |                                                          | Solidification      |  |
| Dimensions( Device)   | 486mmX365.5mmX88.9mm( Length x Width x Height)           |                     |  |
| Dimensions (Carton)   | 482.6mmX365                                              | 5mmX88.9mm          |  |
| Net Weight            | 5Kg                                                      |                     |  |
| Dackaging             | $1 \times$ Power cord, 1x USB2.0 Cable, 1x HDMI Cable, . |                     |  |
| Packaging             | 1x DP Cable. 1x Certificate                              |                     |  |