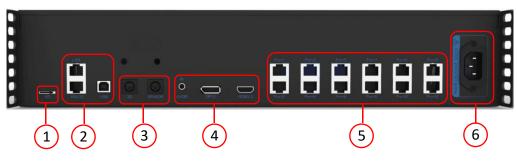

#### **Backside** Panel

| Interface | Illustration                                                                                                                                                                          |  |
|-----------|---------------------------------------------------------------------------------------------------------------------------------------------------------------------------------------|--|
| AUDIO     | 3.5mm Audio Input Interface                                                                                                                                                           |  |
| DP1.2     | The maximum resolution 3840x2160@60Hz,downwards compatible. It supports HDCP1.3. The maximum width of the graphics card is 4096, and the maximum height is 4096.                      |  |
| HDMI2.0   | The maximum resolution 3840x2160@60Hz,downwards<br>compatible. It supports HDCP1.4 and EDID 1.4.The<br>maximum width of the graphics card is 4096, and the<br>maximum height is 4096. |  |
| Interface | Illustration                                                                                                                                                                          |  |

4 Web:www.mooncell.com.cn Skype:cheersnigel ADD:1st Floor,Comprehensive Building, Baoshi South Road,Shiyan Town, Baoan District, Shenzhen,PRC

| Ethernet Port | <ul> <li>12 x Gigabyte Ethernet Port Output.</li> <li>The maximum loading capacity for 1 single network port:</li> <li>650 thousand pixels.</li> <li>Support inter-network port loop backup.</li> <li>Audio transmission can only be realized by the P1 output network port.</li> </ul> |  |
|---------------|-----------------------------------------------------------------------------------------------------------------------------------------------------------------------------------------------------------------------------------------------------------------------------------------|--|
| Interface     | Illustration                                                                                                                                                                                                                                                                            |  |
| USB (square)  | to connect to the PC end                                                                                                                                                                                                                                                                |  |
| RS232         | <i>1x DB9 interface to connect the central control devices.</i>                                                                                                                                                                                                                         |  |
| LAN           | 100M megabyte Interface for Local Area Network<br>Communication                                                                                                                                                                                                                         |  |
| SD            | Connect the SD Card/Saving the parameters/ Retrieve the parameters from the SD Card when the device is replaced                                                                                                                                                                         |  |
| 3D            | The reserved interface( to connected the 3D Transmitter, it needs to be customized according to the requirements)                                                                                                                                                                       |  |
| SENSOR        | To connect the light sensor to get the automatic light adjustment function                                                                                                                                                                                                              |  |
| Interface     | Illustration                                                                                                                                                                                                                                                                            |  |
| Power Port    | AC-100-240V-50/60HZ AC Power Connector                                                                                                                                                                                                                                                  |  |