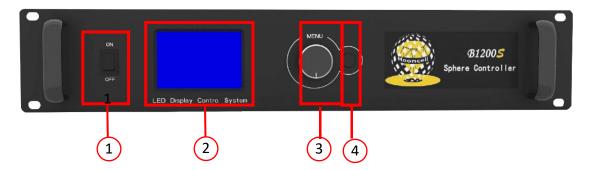

#### Front Panel

<sup>3</sup> Skype:cheersnigel ADD:1st Floor,Comprehensive Building, Baoshi South Road,Shiyan Town, Baoan District, Shenzhen,PRC

| Front | Front Panel Illustration |                                                                                                                                       |  |  |  |
|-------|--------------------------|---------------------------------------------------------------------------------------------------------------------------------------|--|--|--|
| #     | Name                     | Illustration                                                                                                                          |  |  |  |
| 1     | ON/OFF                   | Power On/Off for Master Controller                                                                                                    |  |  |  |
| 2     | LCD Indicator            | To show the current status of the device and to set the menu item parameters                                                          |  |  |  |
| 3     |                          | When it's in the Main Interface, Press the Knob to enter the Menu Operation Interface.                                                |  |  |  |
|       | Rotating Knob            | When in the Menu Operation Interface, rotate the knob to select the menu, press the knob to select the current menu or enter sub-menu |  |  |  |
| 4     | ESC                      | Exit the current menu or operation.                                                                                                   |  |  |  |

#### Front Panel Illustration