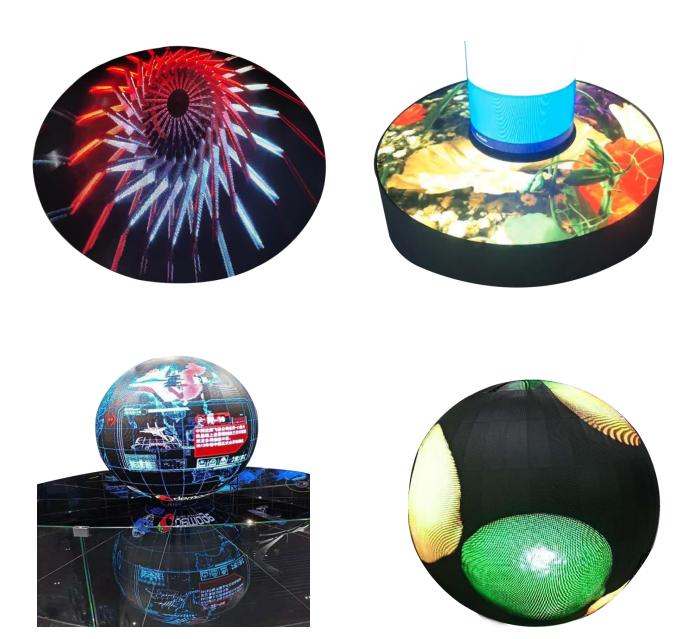

#### **Application Scenarios**

Mooncell B1200S could be widely used for sphere led display, Circle Led Display and a variety of displays that are special-shaped designed.